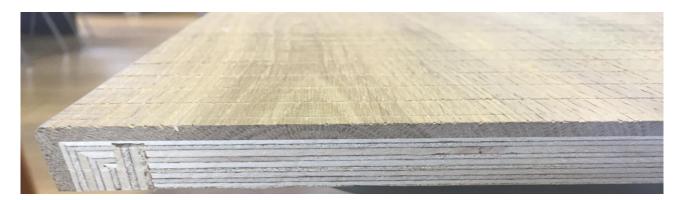

## PRE-FABRICATED ENGINEERED STAIR TREADS WITH A VENEERED FRONT FOR STAIR CLADDING

We are able to manufacture veneered stair treads where there is a requirement for a square end. The veneer is mitred onto a plywood substrate and then they are all glued together, see the image below.

We can make stair treads like these 260mm deep (wide) and 15mm or 20mm thick. The images are of our stair tread that matches the TW E962chevron. Subject to quantity we can manufacture treads like these to match any or of engineered floors. These would be pre-ordered in the quantity required.