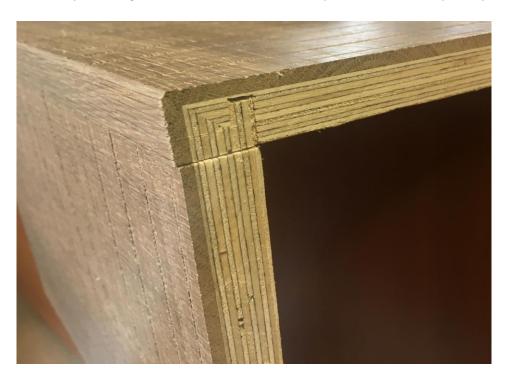

The image to the left shows an example with the riser in place. We can make the riser in different widths depending on your requirement's.

This makes stair cladding extremely easy and efficient and will save a lot of time, labour and installation costs.