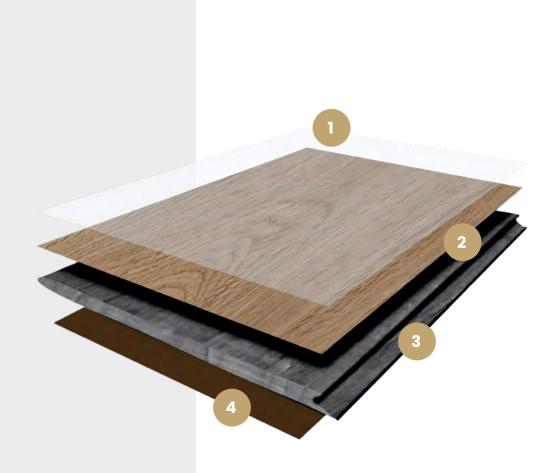

# Key

- 1 AC4 Commercial Grade Wear Layer
- 2 High-Definition Decorative Layer
- 3 High Density Fibre (HDF) Core
- 4 Built in Underlay (optional)

Innovative moisture proof element core prevent water penetration.