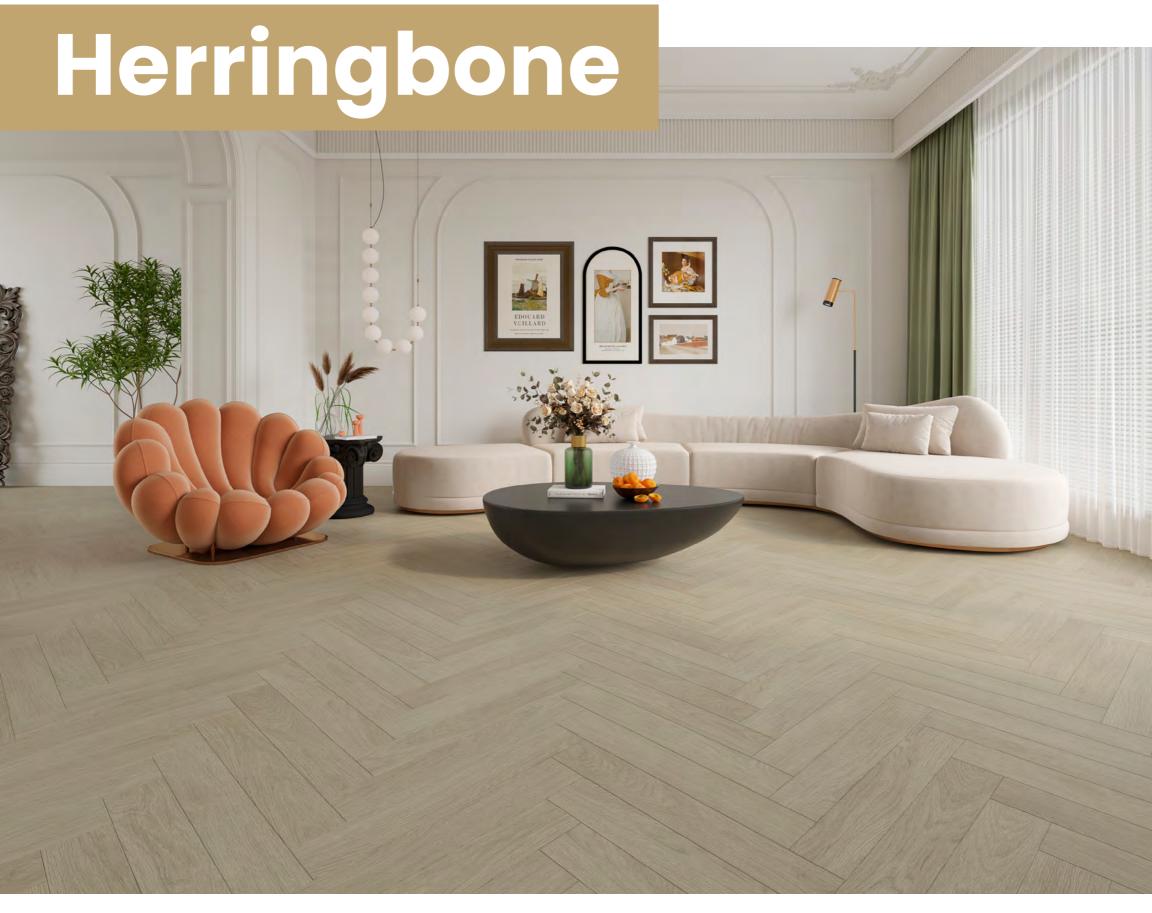

Trident's Herringbone flooring is perfect for picking up and placing into any project. It looks like real wood, feels like real wood, and holds up better with its waterproof qualities.

Whether you're planning commercial projects or home renovations, Trident has the durable luxury you need.