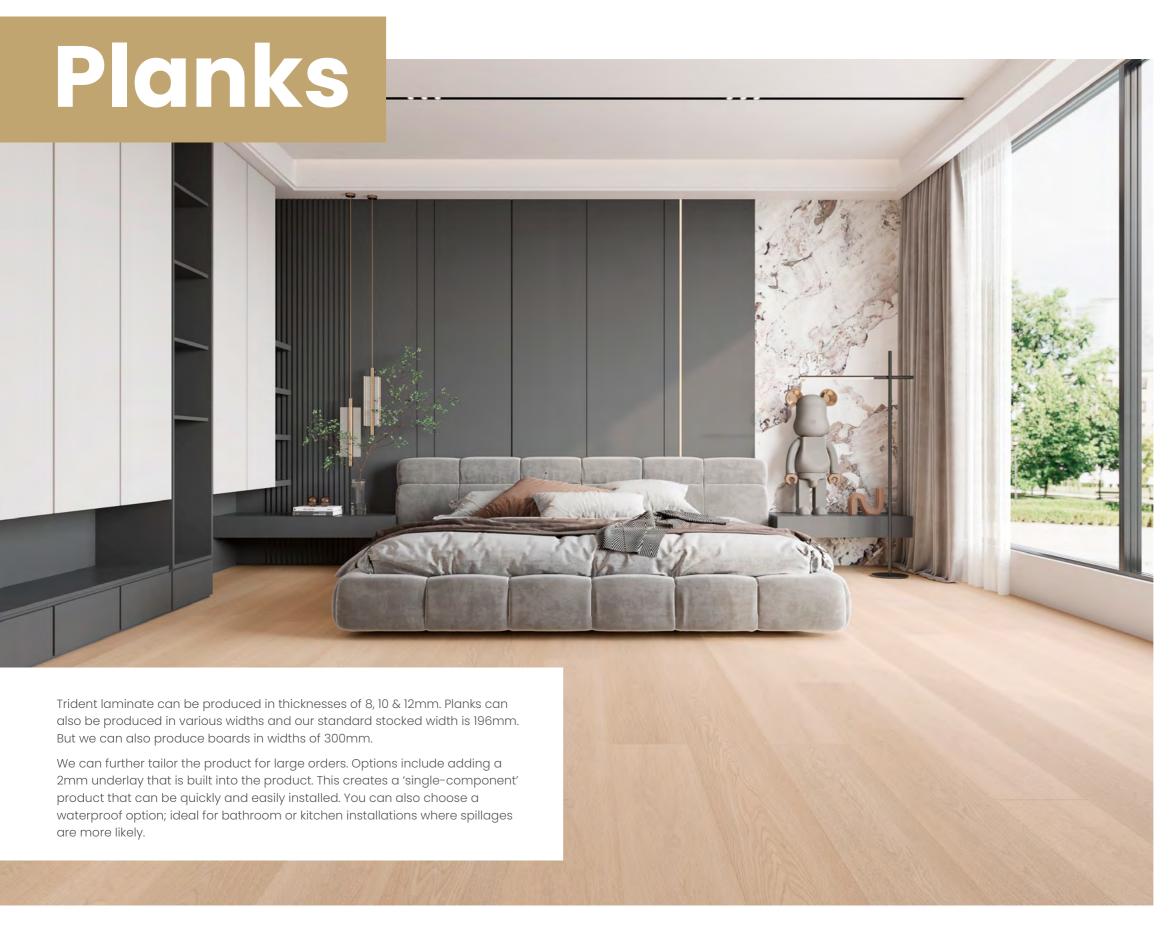

**Trident-tec** 

Trident's Laminate Plank flooring is the way forward for creating cosy spaces. Warm and soft to walk on, our laminate flooring will bring any room to life. As the nearest alternative to real wood, its core offers water and fire-resistant durability. Click on any of the products to find out more via our website.