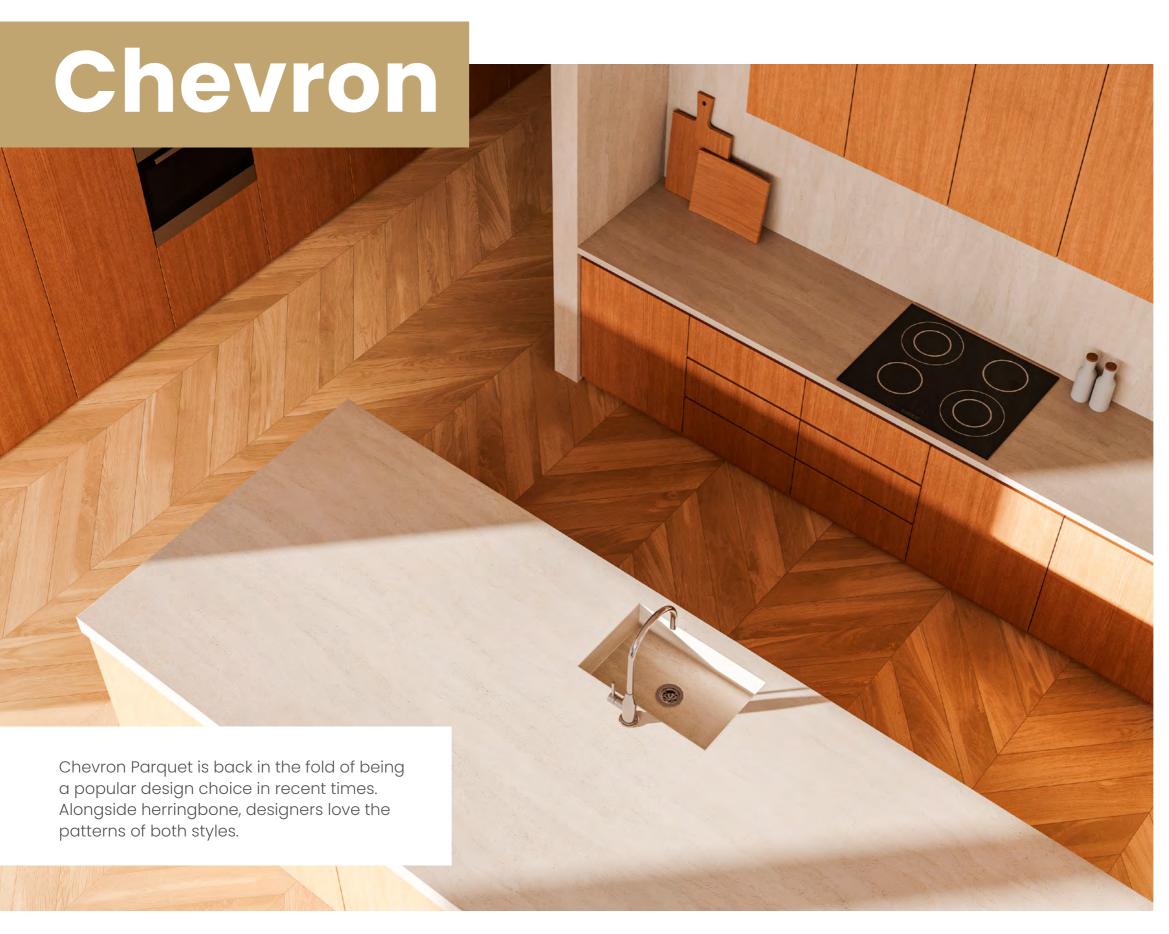

# The Trident Design

Unlike regular laminate, Trident Laminate can be installed in kitchens, bathrooms and basements due it being highly water resistant (with the option to have waterproof). It out performs most vinyl floors in terms of durability and is 100% PVC free.

### **Pure design concepts**

We use nature to help us determine the best colours and designs. The textured surface finishes we create make the finished floor look like real wood while bringing out the best nature has to offer.